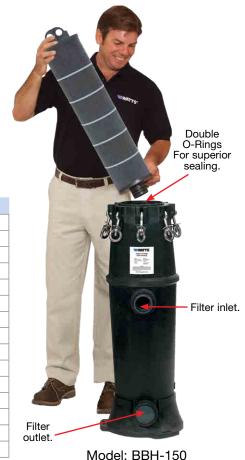

## Big Bubba Non-Metallic Plastic Filter Housing & Parts

| MODEL NO.     | DESCRIPTION                                    |
|---------------|------------------------------------------------|
| BBH-150       | JUMBO HOUSING 2 IN                             |
| BBH-150-NP    | JUMBO HOUSING 2 IN WITHOUT PRESSURE GAUGE PORT |
| BB-ADAPTER    | BBH ADAPTER 2 IN PVC                           |
| BB-COUPLER    | BBH COUPLER BLACK                              |
| BB-COUPLER-OR | BBH O-RING FOR COUPLER                         |
| BB-DPOR       | BBH DRAIN PLUG ORING                           |
| BB-DRAINPLUG  | BBH DRAINPLUG BLACK                            |
| BB-ENDCAP     | BBH COUPLER COVER                              |
| BB-EYEBOLT    | BBH EYEBOLT 304 STAINLESS STEEL                |
| BB-LID        | BBH LID WITH PRESSURE GAUGE PORT               |
| BB-LID-NP     | BBH LID WITHOUT PRESSURE GAUGE PORT            |
| BB-NUT        | BBH NUT                                        |
| BB-ORING-E    | BBH O-RING FOR LID EPDM                        |
| BB-PR-ASSY    | BBH PRESS RELIEF ASSY                          |
| BB-WASHER     | BBH U WASHER FOR LID                           |

#### Cartridge replacement is easy as 1-2-3:

- 1. Remove swing bolts.
- 2. Remove lid.
- 3. Rotate cartridge 1/4 turn and pull-up.